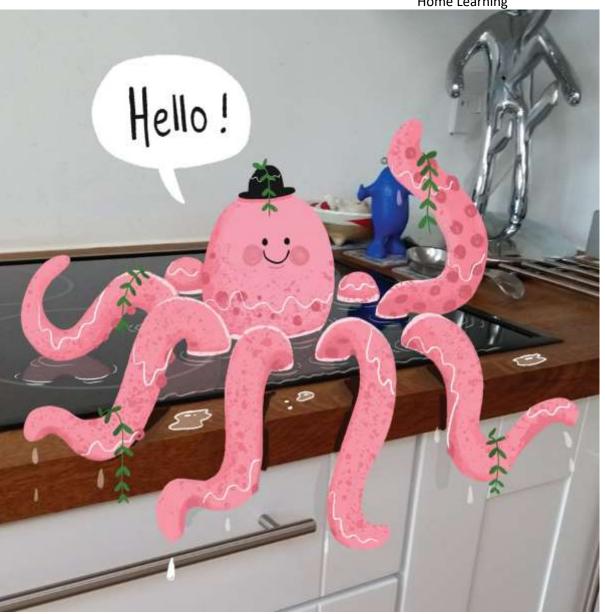

**DATE:** 27<sup>th</sup> April- 1<sup>st</sup> May

YEAR GROUP: Reception

**PICTURE: Morning Surprise-** Please see picture on following page

| DAY/ SUBJECT | MONDAY                                   | TUESDAY             | WEDNESDAY              | THURSDAY                      | FRIDAY                   |
|--------------|------------------------------------------|---------------------|------------------------|-------------------------------|--------------------------|
| MATHS        | Octopus' have 8                          | Look at the number  | What would you do      | The octopus has               | Draw an octopus or       |
|              | legs.                                    | sentences below.    | with the octopus for   | filled the sink!              | other sea animals using  |
|              | Can you count out 8                      | Use your fingers or | the day?               | Using a cup and               | only circles, triangles, |
|              | objects from around                      | objects to help you | Make a timetable for   | water, how many               | squares and rectangles?  |
|              | your house?                              | work out the        | what you would do at   | cups does it take to          | Name of the second       |
|              | Here are some ideas:                     | answer.             | different times of the | fill your:                    |                          |
|              | 8 teddies                                | Which number        | day.                   | - Sink                        |                          |
|              | 8 socks                                  | sentences give you  | Example:               | - Bowl                        | V 4 0                    |
|              | 8 shoes                                  | the answer 8?       | 8 o'clock              | <ul> <li>Sauce pan</li> </ul> | OF XI FIX OF XI          |
|              | 8 spoons                                 |                     | Morning                | - Bucket                      | X H. A.                  |
|              |                                          | 2 + 6 =             | Eat breakfast          |                               | KY AF KY                 |
|              | What else can you                        |                     |                        | What else can you             | A M A                    |
|              | find around the                          | 4 + 1 =             | 2 o'clock              | find to fill?                 | 21 N 21                  |
|              | house that you have                      |                     | Afternoon              |                               | 0                        |
|              | 8 of? Why not take a                     | 3 + 5 =             | Play a game            | Can you stop when it          | 0 4                      |
|              | photo of your                            |                     |                        | is half full? Nearly          | 0                        |
|              | counting.                                | 6 + 4 =             | 7 o'clock              | full?                         | A 0 1                    |
|              |                                          |                     | Night                  |                               |                          |
|              | Practice drawing the number 8- with your | 1 + 7 =             | Bath time              |                               |                          |
|              | finger in the air, with                  | 2 + 3 =             | Extra: Have a look at  |                               |                          |
|              | your finger on the                       |                     | what the clock looks   |                               |                          |
|              | floor, on paper, with                    |                     | like at each time of   |                               |                          |
|              | a paint brush                            |                     | the day.               |                               |                          |
|              | 1                                        |                     |                        |                               |                          |