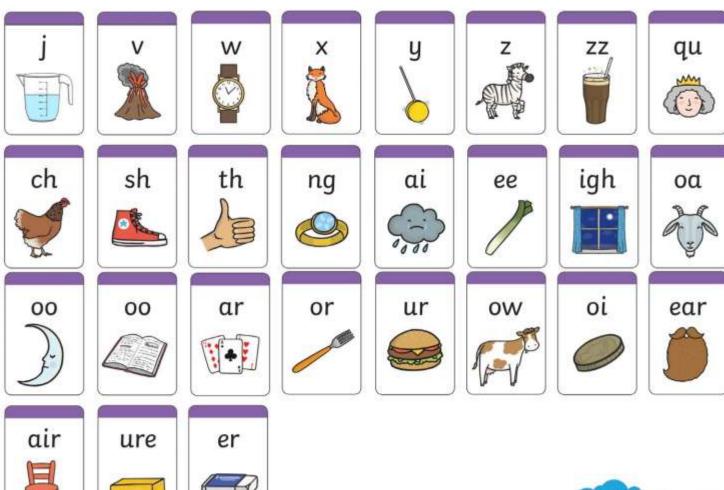

|
| Lobster                                                                                                                                                     |
|                                                                                                                                                             |
|                                                                                                                                                             |
| Fi<br>Sh<br>Sh<br>Sh                                                                                                                                        |



## **Halesowen C of E Primary School**

Home Learning





Resources to help:

## Phase 2 Sound Mat





Home Learning

## Phase 3 Sound Mat