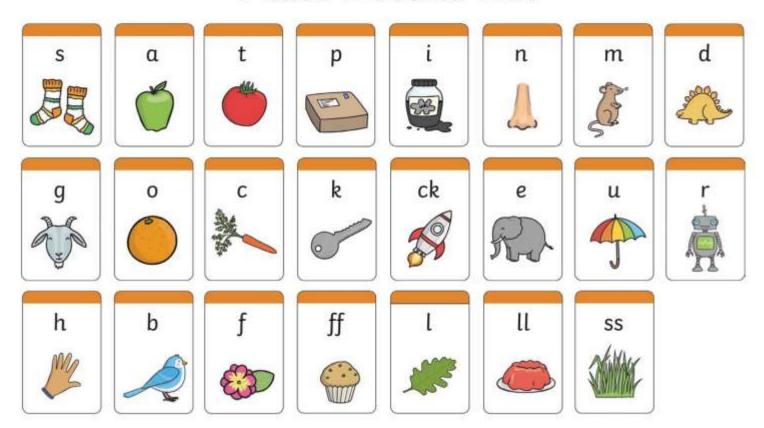

|
| Lobster                                                                                                                                                     |
|                                                                                                                                                             |
|                                                                                                                                                             |
| Fi<br>Sh<br>Sh<br>Sh                                                                                                                                        |



## **Halesowen C of E Primary School**

Home Learning





Resources to help:

## Phase 2 Sound Mat





Home Learning

## Phase 3 Sound Mat